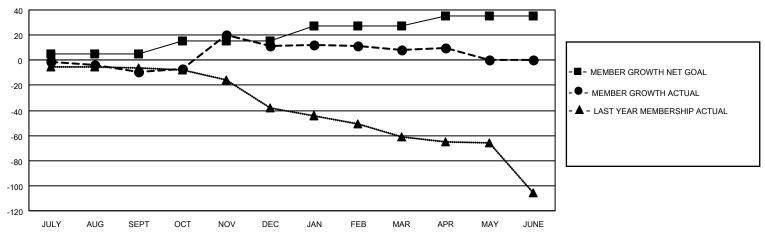

# GOALS AND ACTUAL MEMBERS CUMULATIVE

| DROPPED CLUBS: 1 |    | 19 CLUBS OF 54 ADDED 1 OR MORE<br>NEW MEMBERS | GENDER DISTRIBUTION  MALE 770 (69.37%) |              |     |
|------------------|----|-----------------------------------------------|----------------------------------------|--------------|-----|
| DROPPED MEMBERS  |    |                                               | FEMALE                                 | 340 (30.63%) |     |
| DECEASED         | 16 | CLICK HERE FOR CUMULATIVE                     | TOTAL FAMILY UNIT MEMBERS              |              | 271 |
| CLUB CANCELLED   | 0  | MEMBERSHIP DATA                               | FAMILY MEMBERS PAYING HALF DUES        |              | 120 |
| OTHER            | 79 |                                               |                                        |              | 138 |
| TOTAL            | 95 |                                               |                                        |              |     |

### District 31 O

| Clubs         |               |             |               | Members               |                        |                         |                                                    |  |
|---------------|---------------|-------------|---------------|-----------------------|------------------------|-------------------------|----------------------------------------------------|--|
|               | RESULTS FOR   | R 2020-2021 |               | RESULTS FOR 2020-2021 |                        |                         |                                                    |  |
| QUARTER       | NEW CLUB GOAL | NEW CLUBS   | DROPPED CLUBS | QUARTER MEME          | BER GROWTH NET<br>GOAL | MEMBER GROWTH<br>ACTUAL | DROPPED<br>MEMBERS ACTUAL<br>(including transfers) |  |
| JULY/AUG/SEPT | 1             | 0           | 0             | JULY/AUG/SEPT         | 5                      | 16                      | 24                                                 |  |
| OCT/NOV/DEC   | 0             | 1           | 0             | OCT/NOV/DEC           | 10                     | 56                      | 36                                                 |  |
| JAN/FEB/MAR   | 1             | 0           | 1             | JAN/FEB/MAR           | 12                     | 21                      | 23                                                 |  |
| APR/MAY/JUNE  | 0             | 0           | 0             | APR/MAY/JUNE          | 8                      | 15                      | 12                                                 |  |