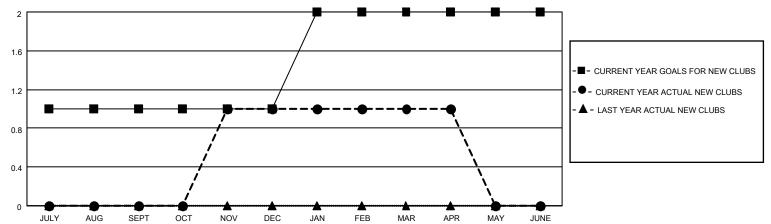

#### GOALS AND ACTUAL NEW CLUBS CUMULATIVE

### District 31 O

| Clubs         |               |             |               | Members               |                        |                         |                                                    |  |
|---------------|---------------|-------------|---------------|-----------------------|------------------------|-------------------------|----------------------------------------------------|--|
|               | RESULTS FOR   | R 2020-2021 |               | RESULTS FOR 2020-2021 |                        |                         |                                                    |  |
| QUARTER       | NEW CLUB GOAL | NEW CLUBS   | DROPPED CLUBS | QUARTER MEME          | BER GROWTH NET<br>GOAL | MEMBER GROWTH<br>ACTUAL | DROPPED<br>MEMBERS ACTUAL<br>(including transfers) |  |
| JULY/AUG/SEPT | 1             | 0           | 0             | JULY/AUG/SEPT         | 5                      | 16                      | 24                                                 |  |
| OCT/NOV/DEC   | 0             | 1           | 0             | OCT/NOV/DEC           | 10                     | 56                      | 36                                                 |  |
| JAN/FEB/MAR   | 1             | 0           | 1             | JAN/FEB/MAR           | 12                     | 21                      | 23                                                 |  |
| APR/MAY/JUNE  | 0             | 0           | 0             | APR/MAY/JUNE          | 8                      | 15                      | 12                                                 |  |